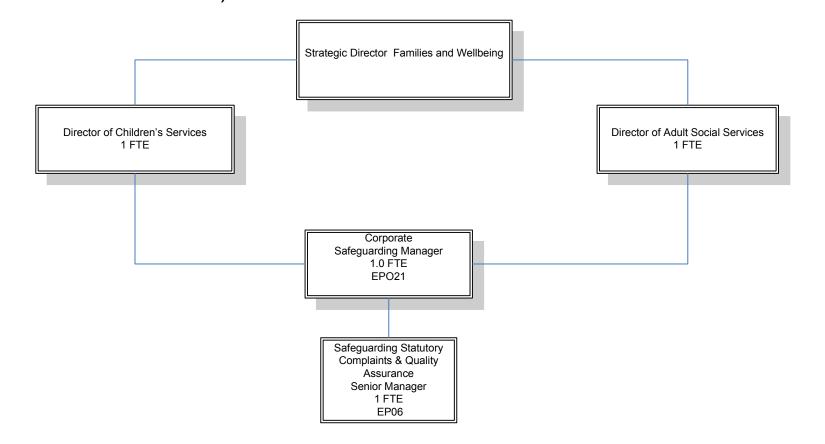

Appendix 9b2:Children & Young People's Department
Final Management Structure
Corporate Safeguarding Unit
As at 22.03.13
(Grades subject to Job Evaluation)

Appendix 9b4: Children & Young People's Department Final Management Structure Children & Families As at 22.03.13 (Subject to Review) (Grading subject to Job Evaluation) Children & Families Senior Manager EPO21 District Manager District Manager District Manager District Manager EPO6 1 FTE EPO6 EPO6 EPO6 1 FTE 1 FTE 1 FTE Principal Team Manager 1 FTE