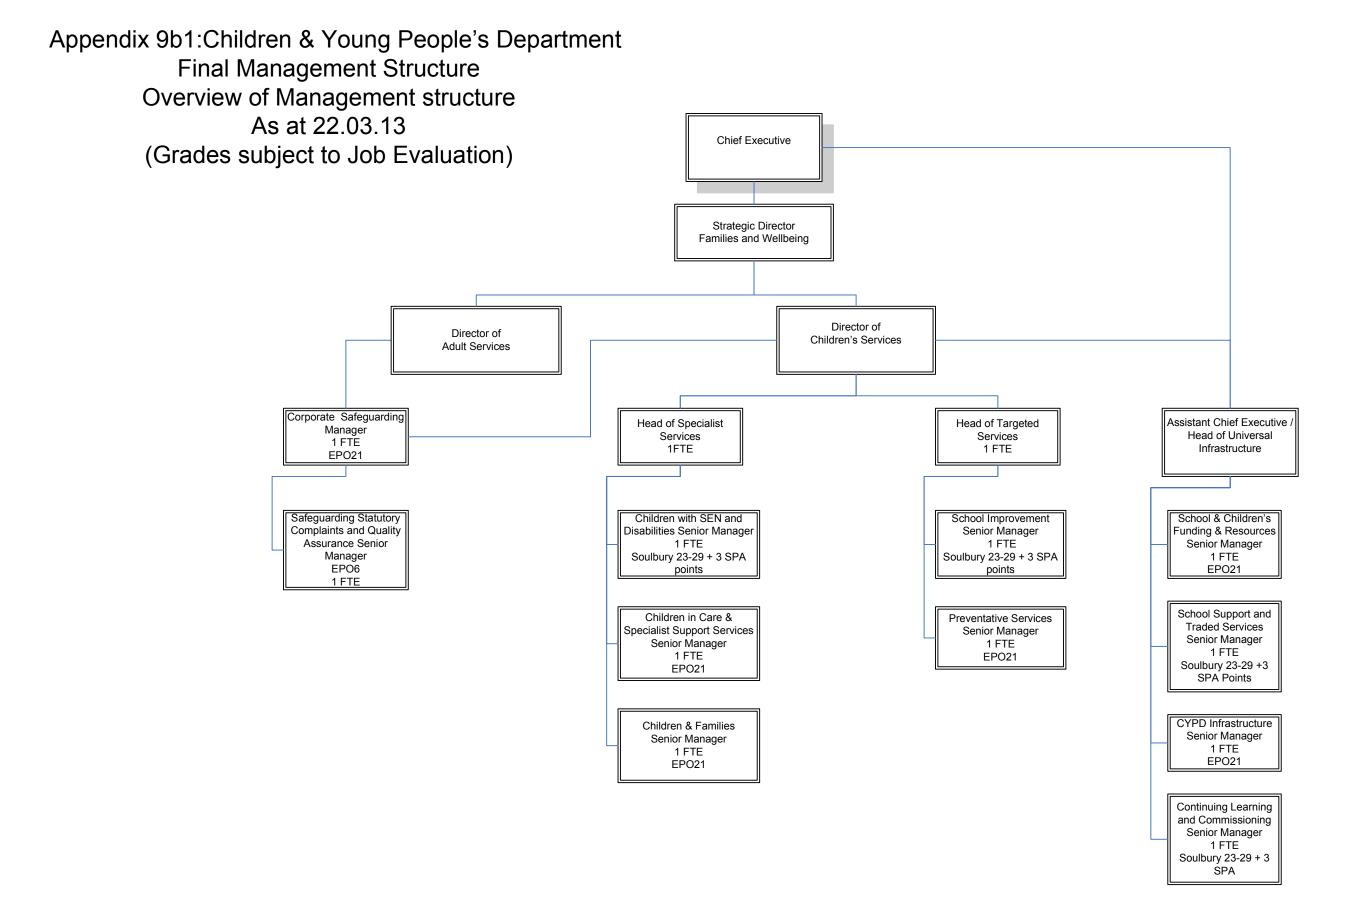

Appendix 9b2:Children & Young People's Department
Final Management Structure
Corporate Safeguarding Unit
As at 22.03.13
(Grades subject to Job Evaluation)





Appendix 9b4: Children & Young People's Department Final Management Structure Children & Families As at 22.03.13 (Subject to Review) (Grading subject to Job Evaluation) Children & Families Senior Manager EPO21 District Manager District Manager District Manager District Manager EPO6 1 FTE EPO6 EPO6 EPO6 1 FTE 1 FTE 1 FTE Principal Team Manager 1 FTE

PO12

Appendix 9b5: Children & Young People's Department
Final Management Structure
Targeted Services
As at 22.03.13
(Grading Subject to Job Evaluation)



## Appendix 9b6: Children & Young People's Department Final management structure Universal Children's Services As at 22.03.13

(Gr