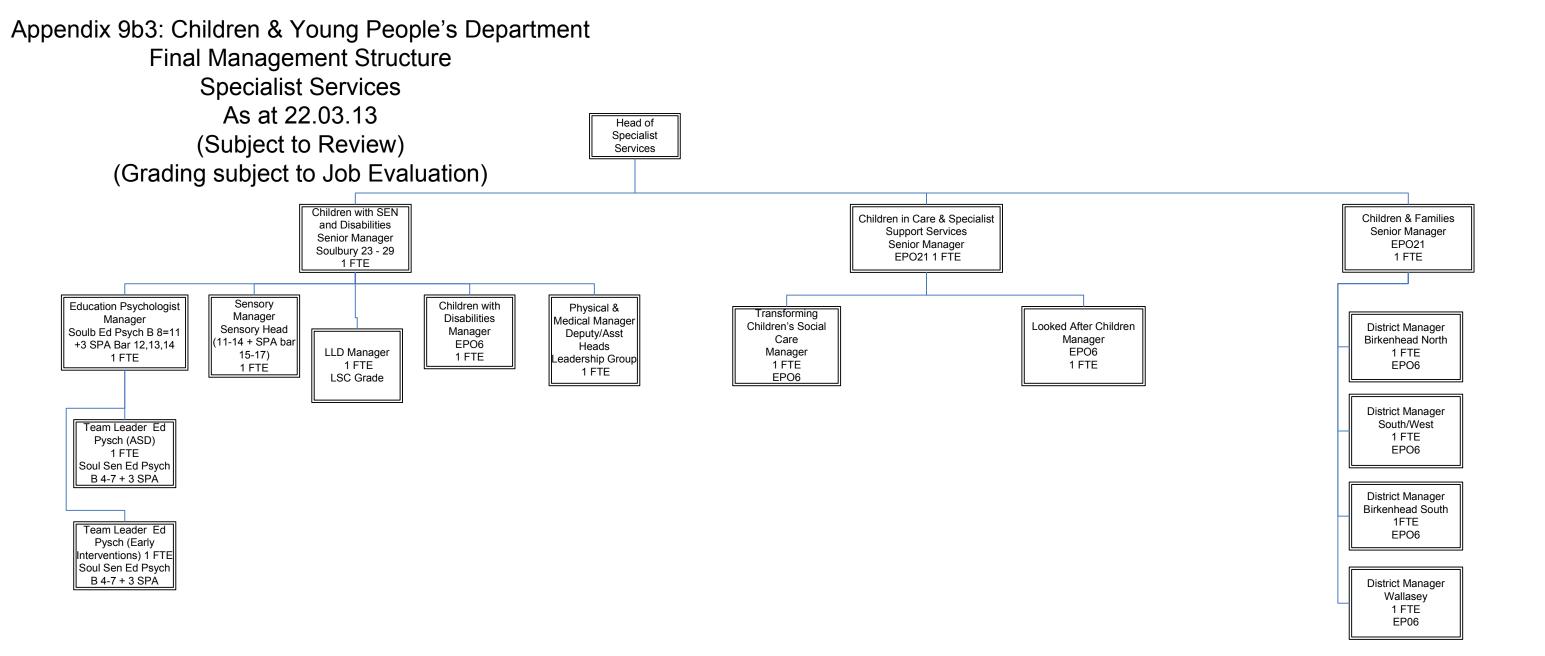

Appendix 9b2:Children & Young People's Department
Final Management Structure
Corporate Safeguarding Unit
As at 22.03.13
(Grades subject to Job Evaluation)

Appendix 9b4: Children & Young People's Department Final Management Structure Children & Families As at 22.03.13 (Subject to Review) (Grading subject to Job Evaluation) Children & Families Senior Manager EPO21 District Manager District Manager District Manager District Manager EPO6 1 FTE EPO6 EPO6 EPO6 1 FTE 1 FTE 1 FTE Principal Team Manager 1 FTE