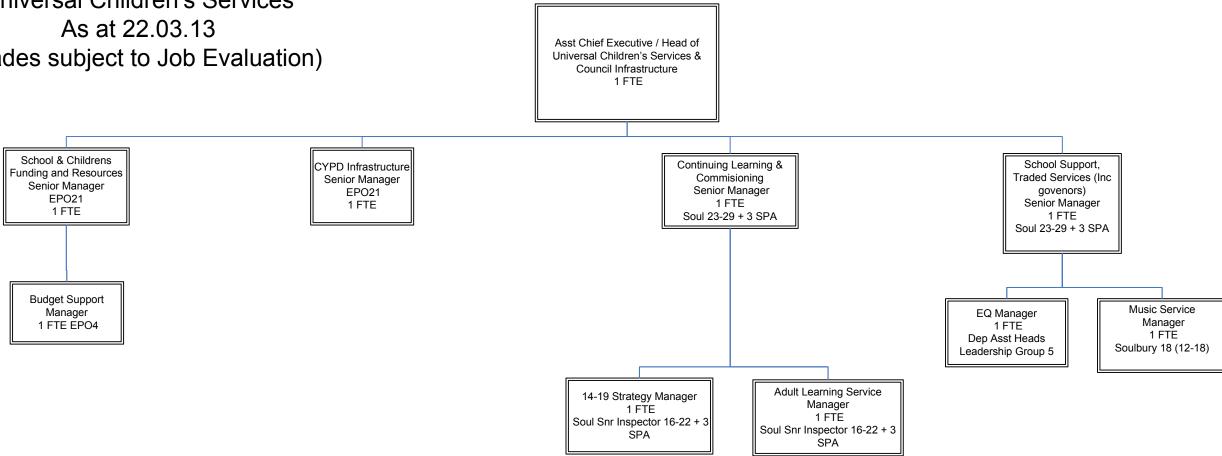

## Appendix 9b6: Children & Young People's Department Final management structure Universal Children's Services As at 22.03.13

(Grades subject to Job Evaluation)